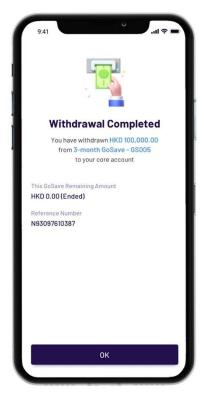

#### GoSave – re-designing "conventional" time deposit

Co-created with customers, the only time deposit product in the market that harnesses the power of community

**Outstanding Time Deposit Product Platform** 