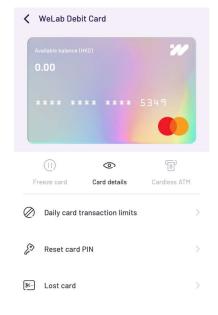

### WeLab Debit Card – secure, numberless, stylish

Numberless card design protects you from others from using your card number, CVV or expiry date. You can get your card details securely from your app and spend with peace of mind