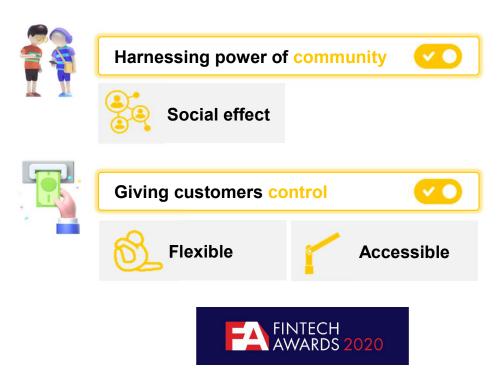

#### GoSave – re-designing "conventional" time deposit

Co-created with customers, the only time deposit product in the market that harnesses the power of community

**Outstanding Time Deposit Product Platform** 