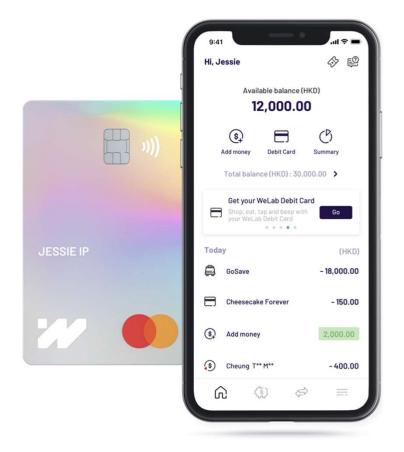

### WeLab Debit Card – secure, numberless, stylish

Numberless card design protects you from others from using your card number, CVV or expiry date. You can get your card details securely from your app and spend with peace of mind