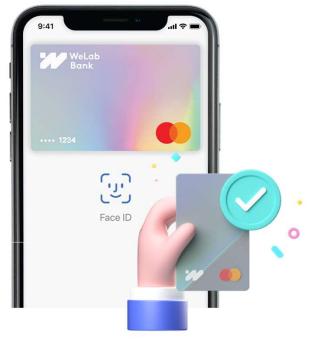

### WeLab Debit Card – secure, numberless, stylish

Numberless card design protects you from others from using your card number, CVV or expiry date. You can get your card details securely from your app and spend with peace of mind