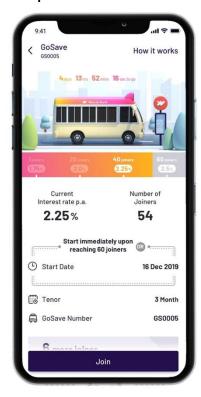

#### GoSave – re-designing "conventional" time deposit

Co-created with customers, the only time deposit product in the market that harnesses the power of community

**Outstanding Time Deposit Product Platform** 